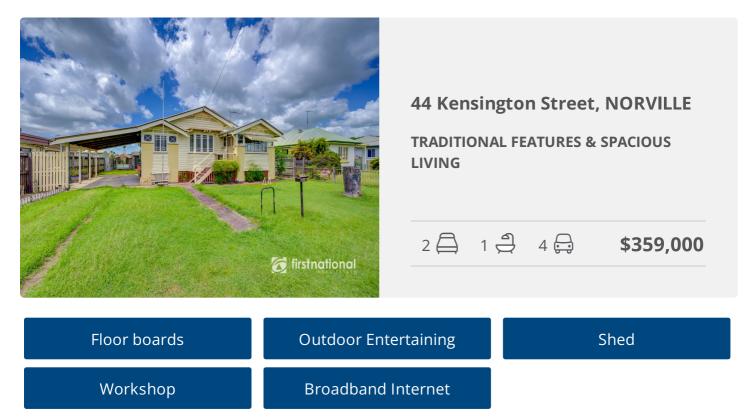

## **The Property**

Looking for a charming and spacious home with traditional features? Look no further than this stunning 2-bedroom property in the desirable suburb of Norville. With high coffered ceilings, sunroom, and large foyer, this home boasts plenty of character and charm.

Features:

- \* Polished timber floors and low maintenance carpet.
- \* Very spacious home.
- \* Large bedrooms.
- \* Main bedroom having bay window.
- \* Second bedroom with built-in cupboard.
- \* Large living room and country style kitchen.
- \* Large covered deck and paved courtyard.
- \* Garden shed, workshop shed, and small shed with movable awning.
- \* Large attached carport that can fit multiple cars.
- \* Great street appeal.

Located in Norville, this home is conveniently located close to schools and all the amenities Bundaberg has to offer. This property is the perfect investment opportunity or renovation project, with plenty of potential to add value and make it your own. If you're looking for a spacious home with traditional features and plenty of charm, this property is definitely worth a look. Contact me today to schedule a viewing and see everything this Norville gem has to offer.